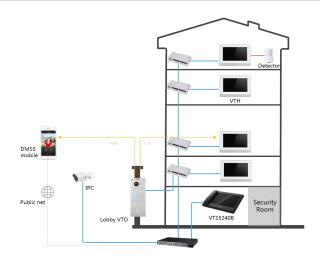

Model            | VTO2000A-F | VTO2000A-E |
|------------------|------------|------------|
| Proximity Sensor |            |            |

#### General

| Material            | Stainless Steel            |             |
|---------------------|----------------------------|-------------|
| Power               | Supply by VTO2000A-C       | -           |
| Power Consumption   | Standby ≤0.1W, Work ≤0.45W | -           |
| Working Temperature | -40°C~+60°C                | -20°C~+55°C |
| Relative Humidity   | 10%~90%RH                  |             |
| Dimensions          | 110mm×120mm×24.9mm         |             |
| Weight              | 0.27Kg                     |             |

#### **Dimensions**



# View Area



## VTO2000A-B1 VTO2000A-B VTO2000A-B5 VTO2000A-E



#### Application