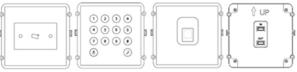

|

| Model            | VTO2000A-F | VTO2000A-E |
|------------------|------------|------------|
| Proximity Sensor |            |            |

#### General

| Material            | Stainless Steel            |             |
|---------------------|----------------------------|-------------|
| Power               | Supply by VTO2000A-C       | -           |
| Power Consumption   | Standby ≤0.1W, Work ≤0.45W | -           |
| Working Temperature | -40°C~+60°C                | -20°C~+55°C |
| Relative Humidity   | 10%~90%RH                  |             |
| Dimensions          | 110mm×120mm×24.9mm         |             |
| Weight              | 0.27Kg                     |             |

#### **Dimensions**



# View Area



## VTO2000A-B1 VTO2000A-B VTO2000A-B5 VTO2000A-E



#### Application