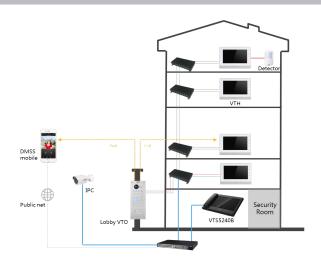

odel            | VTO2000A-F | VTO2000A-E |
|------------------|------------|------------|
| Proximity Sensor |            |            |

#### General

| Material            | Stainless Steel            |             |
|---------------------|----------------------------|-------------|
| Power               | Supply by VTO2000A-C       | -           |
| Power Consumption   | Standby ≤0.1W, Work ≤0.45W | -           |
| Working Temperature | -40°C~+60°C                | -20°C~+55°C |
| Relative Humidity   | 10%~90%RH                  |             |
| Dimensions          | 110mm×120mm×24.9mm         |             |
| Weight              | 0.27Kg                     |             |

#### **Dimensions**



# View Area



## VTO2000A-B1 VTO2000A-B VTO2000A-B5 VTO2000A-E



#### Application