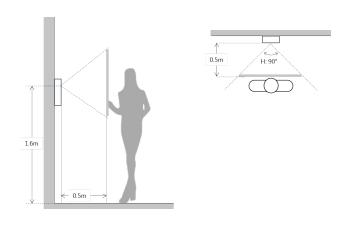

29.0mm         |
| Weight              | 0.32Kg                     |

| Model            | VTO2000A-F | VTO2000A-E |
|------------------|------------|------------|
| Proximity Sensor |            |            |

#### General

| Material            | Stainless Steel            |             |
|---------------------|----------------------------|-------------|
| Power               | Supply by VTO2000A-C       | -           |
| Power Consumption   | Standby ≤0.1W, Work ≤0.45W | -           |
| Working Temperature | -40°C~+60°C                | -20°C~+55°C |
| Relative Humidity   | 10%~90%RH                  |             |
| Dimensions          | 110mm×120mm×24.9mm         |             |
| Weight              | 0.27Kg                     |             |

#### **Dimensions**



# View Area



## VTO2000A-B1 VTO2000A-B VTO2000A-B5 VTO2000A-E



#### Application