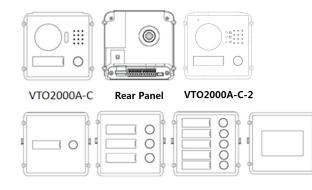

#### **Features**

- HD CMOS camera
- · Stainless steel panel, IP54,IK07
- · Night vision &Voice indication
- · Video & Audio messaging
- · Modular design( Max 9 modules, VTO2000A-C(-2) needed)
- · Surface mounted & Flush mounted